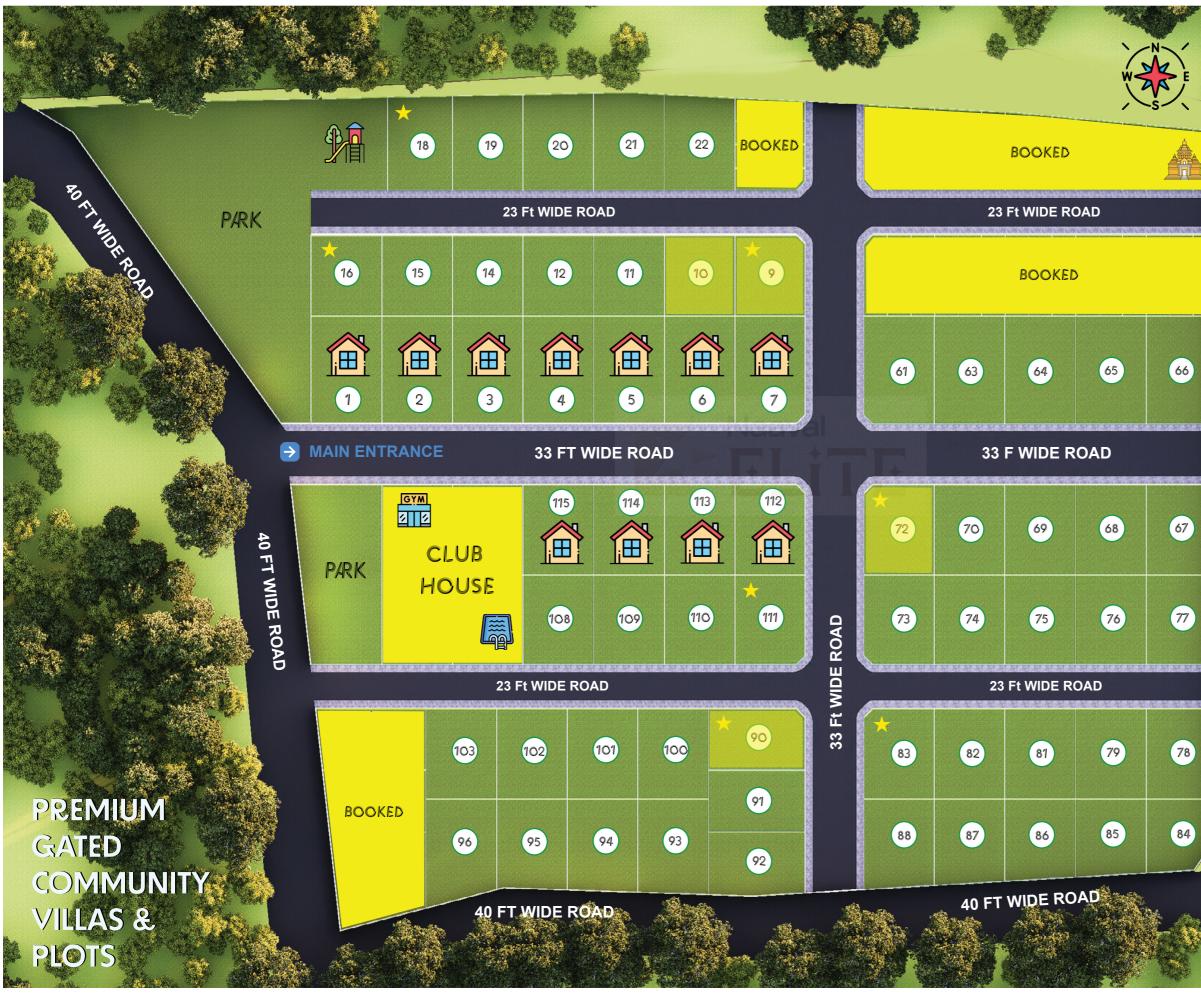

**Opp ANNAPOORNA MEDICAL COLLEGE & HOSPITALS, Salem** 

www.naaval.in

sales@naaval.in

Promoted by
Naaval
PROPERTIES
Building Better
Communities

95855 21999 95855 71999

| 5         2400         South         84         1660         South           6         2400         South         85         1750         South           7         2400         South         86         1850         South           9         1800         North East         87         1940         South           10         1800         North         88         2030         South           11         1800         North         90         1884         North East           12         1800         North         91         1884         East           14         1800         North         92         1884         South, East           15         1800         North         93         2090         South           16         1800         North         93         2030         South           18         2160         South         95         2030         South           19         2160         South         97         2138         South, West           21         2190         South         100         2060         North, West           61         2400         South         <                                                                                       | PLOT | SFT  | FACING      | PLOT | SFT  | FACING      |
|-------------------------------------------------------------------------------------------------------------------------------------------------------------------------------------------------------------------------------------------------------------------------------------------------------------------------------------------------------------------------------------------------------------------------------------------------------------------------------------------------------------------------------------------------------------------------------------------------------------------------------------------------------------------------------------------------------------------------------------------------------------------------------------------------------------------------------------------------------------------------------------------------------------------------------------------------------------------------------------------------------------------------------------------------------------------------------------------------------------------------------------------------------------------------------------------------------------|------|------|-------------|------|------|-------------|
| 3         2400         South         82         2000         North           4         2400         South         83         2000         North, Wei           5         2400         South         84         1660         South           6         2400         South         85         1750         South           7         2400         South         86         1850         South           9         1800         North East         87         1940         South           10         1800         North         88         2030         South           11         1800         North         90         1884         North East           12         1800         North         91         1884         East           14         1800         North         92         1884         South, East           15         1800         North         93         2090         South           16         1800         North         93         2030         South           19         2160         South         96         2516         South           20         2160         South         101 <td>1</td> <td>2400</td> <td>South</td> <td>79</td> <td>2000</td> <td>North</td>              | 1    | 2400 | South       | 79   | 2000 | North       |
| 4         2400         South         83         2000         North, Wei           5         2400         South         84         1660         South           6         2400         South         85         1750         South           7         2400         South         86         1850         South           9         1800         North East         87         1940         South           10         1800         North         88         2030         South           11         1800         North         90         1884         North East           12         1800         North         91         1884         East           14         1800         North         92         1884         South, East           15         1800         North         93         2090         South           16         1800         North         94         2040         South           19         2160         South         95         2030         South           20         2160         South         97         2138         South, West           21         2190         South                                                                                                    | 2    | 2400 | South       | 81   | 2000 | North       |
| 5         2400         South         84         1660         South           6         2400         South         85         1750         South           7         2400         South         86         1850         South           9         1800         North East         87         1940         South           10         1800         North         88         2030         South           11         1800         North         90         1884         North East           12         1800         North         91         1884         East           14         1800         North         92         1884         South, East           15         1800         North         93         2090         South           16         1800         North         93         2030         South           18         2160         South         95         2030         South           19         2160         South         97         2138         South, West           21         2190         South         100         2060         North, West           61         2400         South         <                                                                                       | 3    | 2400 | South       | 82   | 2000 | North       |
| 6         2400         South         85         1750         South           7         2400         South         86         1850         South           9         1800         North East         87         1940         South           10         1800         North         88         2030         South           11         1800         North         90         1884         North East           12         1800         North         91         1884         East           14         1800         North         92         1884         South, East           15         1800         North         92         1884         South, East           15         1800         North         93         2090         South           16         1800         North         94         2040         South           19         2160         South         95         2030         South           19         2160         South         97         2138         South, West           21         2190         South         100         2060         North           61         2400         South                                                                                                | 4    | 2400 | South       | 83   | 2000 | North, West |
| 7         2400         South         86         1850         South           9         1800         North East         87         1940         South           10         1800         North         88         2030         South           11         1800         North         90         1884         North East           12         1800         North         91         1884         East           14         1800         North         92         1884         South, East           15         1800         North         93         2090         South           16         1800         North         94         2040         South           18         2160         South         95         2030         South           19         2160         South         96         2516         South           20         2160         South         97         2138         South, West           21         2190         South         100         2060         North           61         2400         South         101         2000         North           63         2400         South                                                                                                    | 5    | 2400 | South       | 84   | 1660 | South       |
| 9         1800         North East         87         1940         South           10         1800         North         88         2030         South           11         1800         North         90         1884         North East           12         1800         North         91         1884         East           14         1800         North         92         1884         South, East           15         1800         North         93         2090         South           16         1800         North         93         2090         South           18         2160         South         94         2040         South           19         2160         South         95         2030         South           20         2160         South         97         2138         South, West           21         2190         South         99         1888         West           22         2160         South         100         2060         North           63         2400         South         102         2000         North           64         2400         South                                                                                                    | 6    | 2400 | South       | 85   | 1750 | South       |
| 10         1800         North         88         2030         South           11         1800         North         90         1884         North Ea           12         1800         North         91         1884         North Ea           14         1800         North         92         1884         South, Ea           15         1800         North         92         1884         South, Ea           15         1800         North         93         2090         South           16         1800         North         94         2040         South           18         2160         South         95         2030         South           19         2160         South         96         2516         South           20         2160         South         99         1888         West           21         2190         South         100         2060         North, West           61         2400         South         102         2000         North           63         2400         South         103         2000         North           64         2400         South <td< td=""><td>7</td><td>2400</td><td>South</td><td>86</td><td>1850</td><td>South</td></td<>      | 7    | 2400 | South       | 86   | 1850 | South       |
| 11         1800         North         90         1884         North Ea           12         1800         North         91         1884         East           14         1800         North         92         1884         South, Ea           15         1800         North         93         2090         South           16         1800         North         93         2090         South           18         2160         South         94         2040         South           19         2160         South         95         2030         South           20         2160         South         96         2516         South           21         2190         South         99         1888         West           22         2160         South         100         2060         North, West           61         2400         South         101         2000         North           63         2400         South         103         2000         North           66         2400         South         104         2158         North, West           666         2400         South <td< td=""><td>9</td><td>1800</td><td>North East</td><td>87</td><td>1940</td><td>South</td></td<> | 9    | 1800 | North East  | 87   | 1940 | South       |
| 12         1800         North         91         1884         East           14         1800         North         92         1884         South, East           15         1800         North         93         2090         South           16         1800         North         94         2040         South           18         2160         South         95         2030         South           19         2160         South         96         2516         South           20         2160         South         97         2138         South, West           21         2190         South         100         2060         North, West           61         2400         South, West         101         2000         North           63         2400         South         102         2000         North           65         2400         South         103         2000         North           66         2400         South         105         2000         South           67         2000         North         106         2000         South                                                                                                                                    | 10   | 1800 | North       | 88   | 2030 | South       |
| 14         1800         North         92         1884         South, Ea           15         1800         North         93         2090         South           16         1800         North         94         2040         South           18         2160         South         95         2030         South           19         2160         South         96         2516         South           20         2160         South         97         2138         South, West           21         2190         South         99         1888         West           22         2160         South         100         2060         North, West           61         2400         South         101         2000         North           63         2400         South         102         2000         North           64         2400         South         103         2000         North           66         2400         South         105         2000         South           66         2400         South         106         2000         South                                                                                                                                            | 11   | 1800 | North       | 90   | 1884 | North East  |
| 15         1800         North         93         2090         South           16         1800         North         94         2040         South           18         2160         South         95         2030         South           19         2160         South         96         2516         South           20         2160         South         97         2138         South, West           21         2190         South         99         1888         West           22         2160         South         100         2060         North, West           61         2400         South         101         2000         North           63         2400         South         103         2000         North           65         2400         South         104         2158         North, West           66         2400         South         105         2000         South                                                                                                                                                                                                                                                                                                       | 12   | 1800 | North       | 91   | 1884 | East        |
| 16         1800         North         94         2040         South           18         2160         South         95         2030         South           19         2160         South         96         2516         South           20         2160         South         97         2138         South, West           21         2190         South         99         1888         West           22         2160         South         100         2060         North, West           61         2400         South         101         2000         North           63         2400         South         103         2000         North           65         2400         South         104         2158         North, West           66         2400         South         105         2000         South                                                                                                                                                                                                                                                                                                                                                                                     | 14   | 1800 | North       | 92   | 1884 | South, East |
| 18         2160         South         95         2030         South           19         2160         South         96         2516         South           20         2160         South         97         2138         South, We           21         2190         South         99         1888         West           22         2160         South         100         2060         North, We           61         2400         South         101         2000         North           63         2400         South         102         2000         North           64         2400         South         103         2000         North           65         2400         South         104         2158         North, We           66         2400         South         105         2000         South           67         2000         North         106         2000         South                                                                                                                                                                                                                                                                                                           | 15   | 1800 | North       | 93   | 2090 | South       |
| 19         2160         South         96         2516         South           20         2160         South         97         2138         South, West           21         2190         South         99         1888         West           22         2160         South         100         2060         North, West           61         2400         South         101         2000         North           63         2400         South         102         2000         North           64         2400         South         103         2000         North           65         2400         South         104         2158         North, West           66         2400         South         105         2000         South           67         2000         North         106         2000         South                                                                                                                                                                                                                                                                                                                                                                                   | 16   | 1800 | North       | 94   | 2040 | South       |
| 20         2160         South         97         2138         South, West           21         2190         South         99         1888         West           22         2160         South         100         2060         North, West           61         2400         South         101         2000         North           63         2400         South         102         2000         North           64         2400         South         103         2000         North           65         2400         South         104         2158         North, West           66         2400         South         105         2000         South           67         2000         North         106         2000         South                                                                                                                                                                                                                                                                                                                                                                                                                                                                 | 18   | 2160 | South       | 95   | 2030 | South       |
| 21         2190         South         99         1888         West           22         2160         South         100         2060         North, West           61         2400         South, West         101         2000         North           63         2400         South         102         2000         North           64         2400         South         103         2000         North           65         2400         South         104         2158         North, West           66         2400         South         105         2000         South           67         2000         North         106         2000         South                                                                                                                                                                                                                                                                                                                                                                                                                                                                                                                                               | 19   | 2160 | South       | 96   | 2516 | South       |
| 22         2160         South         100         2060         North, We           61         2400         South, West         101         2000         North           63         2400         South         102         2000         North           64         2400         South         103         2000         North           65         2400         South         104         2158         North, We           66         2400         South         105         2000         South           67         2000         North         106         2000         South                                                                                                                                                                                                                                                                                                                                                                                                                                                                                                                                                                                                                                | 20   | 2160 | South       | 97   | 2138 | South, West |
| 61         2400         South, West         101         2000         North           63         2400         South         102         2000         North           64         2400         South         103         2000         North           65         2400         South         104         2158         North, West           66         2400         South         105         2000         South           67         2000         North         106         2000         South                                                                                                                                                                                                                                                                                                                                                                                                                                                                                                                                                                                                                                                                                                                 | 21   | 2190 | South       | 99   | 1888 | West        |
| 63         2400         South         102         2000         North           64         2400         South         103         2000         North           65         2400         South         104         2158         North, We           66         2400         South         105         2000         South           67         2000         North         106         2000         South                                                                                                                                                                                                                                                                                                                                                                                                                                                                                                                                                                                                                                                                                                                                                                                                        | 22   | 2160 | South       | 100  | 2060 | North, West |
| 64         2400         South         103         2000         North           65         2400         South         104         2158         North, Wei           66         2400         South         105         2000         South           67         2000         North         106         2000         South                                                                                                                                                                                                                                                                                                                                                                                                                                                                                                                                                                                                                                                                                                                                                                                                                                                                                      | 61   | 2400 | South, West | 101  | 2000 | North       |
| 65         2400         South         104         2158         North, We           66         2400         South         105         2000         South           67         2000         North         106         2000         South                                                                                                                                                                                                                                                                                                                                                                                                                                                                                                                                                                                                                                                                                                                                                                                                                                                                                                                                                                      | 63   | 2400 | South       | 102  | 2000 | North       |
| 66         2400         South         105         2000         South           67         2000         North         106         2000         South                                                                                                                                                                                                                                                                                                                                                                                                                                                                                                                                                                                                                                                                                                                                                                                                                                                                                                                                                                                                                                                         | 64   | 2400 | South       | 103  | 2000 | North       |
| 67 2000 North 106 2000 South                                                                                                                                                                                                                                                                                                                                                                                                                                                                                                                                                                                                                                                                                                                                                                                                                                                                                                                                                                                                                                                                                                                                                                                | 65   | 2400 | South       | 104  | 2158 | North, West |
|                                                                                                                                                                                                                                                                                                                                                                                                                                                                                                                                                                                                                                                                                                                                                                                                                                                                                                                                                                                                                                                                                                                                                                                                             | 66   | 2400 | South       | 105  | 2000 | South       |
| 69 2000 North 109 2000 Couth                                                                                                                                                                                                                                                                                                                                                                                                                                                                                                                                                                                                                                                                                                                                                                                                                                                                                                                                                                                                                                                                                                                                                                                | 67   | 2000 | North       | 106  | 2000 | South       |
|                                                                                                                                                                                                                                                                                                                                                                                                                                                                                                                                                                                                                                                                                                                                                                                                                                                                                                                                                                                                                                                                                                                                                                                                             | 68   | 2000 | North       | 108  | 2000 | South       |
| 69 2000 North 109 2000 South                                                                                                                                                                                                                                                                                                                                                                                                                                                                                                                                                                                                                                                                                                                                                                                                                                                                                                                                                                                                                                                                                                                                                                                | 69   | 2000 | North       | 109  | 2000 | South       |
| 70         2000         North         110         2000         South                                                                                                                                                                                                                                                                                                                                                                                                                                                                                                                                                                                                                                                                                                                                                                                                                                                                                                                                                                                                                                                                                                                                        | 70   | 2000 | North       | 110  | 2000 | South       |
| 72 2000 North, West 111 2000 South, Ea                                                                                                                                                                                                                                                                                                                                                                                                                                                                                                                                                                                                                                                                                                                                                                                                                                                                                                                                                                                                                                                                                                                                                                      | 72   | 2000 | North, West | 111  | 2000 | South, East |
| 73 2000 South 112 2000 North, Ea                                                                                                                                                                                                                                                                                                                                                                                                                                                                                                                                                                                                                                                                                                                                                                                                                                                                                                                                                                                                                                                                                                                                                                            | 73   | 2000 | South       | 112  | 2000 | North, East |
| 74 2000 South 113 2000 North                                                                                                                                                                                                                                                                                                                                                                                                                                                                                                                                                                                                                                                                                                                                                                                                                                                                                                                                                                                                                                                                                                                                                                                | 74   | 2000 | South       | 113  | 2000 | North       |
| 75 2000 South 114 2000 North                                                                                                                                                                                                                                                                                                                                                                                                                                                                                                                                                                                                                                                                                                                                                                                                                                                                                                                                                                                                                                                                                                                                                                                | 75   | 2000 | South       | 114  | 2000 | North       |
| 76 2000 South 115 2000 North                                                                                                                                                                                                                                                                                                                                                                                                                                                                                                                                                                                                                                                                                                                                                                                                                                                                                                                                                                                                                                                                                                                                                                                | 76   | 2000 | South       | 115  | 2000 | North       |
| 77 2000 South 117 2000 North                                                                                                                                                                                                                                                                                                                                                                                                                                                                                                                                                                                                                                                                                                                                                                                                                                                                                                                                                                                                                                                                                                                                                                                | 77   | 2000 | South       | 117  | 2000 | North       |
| 78 2000 North 118 2000 North                                                                                                                                                                                                                                                                                                                                                                                                                                                                                                                                                                                                                                                                                                                                                                                                                                                                                                                                                                                                                                                                                                                                                                                | 78   | 2000 | North       | 118  | 2000 | North       |

# PREMIUM GATED COMMUNITY VILLAS & PLOTS

Scan for Location